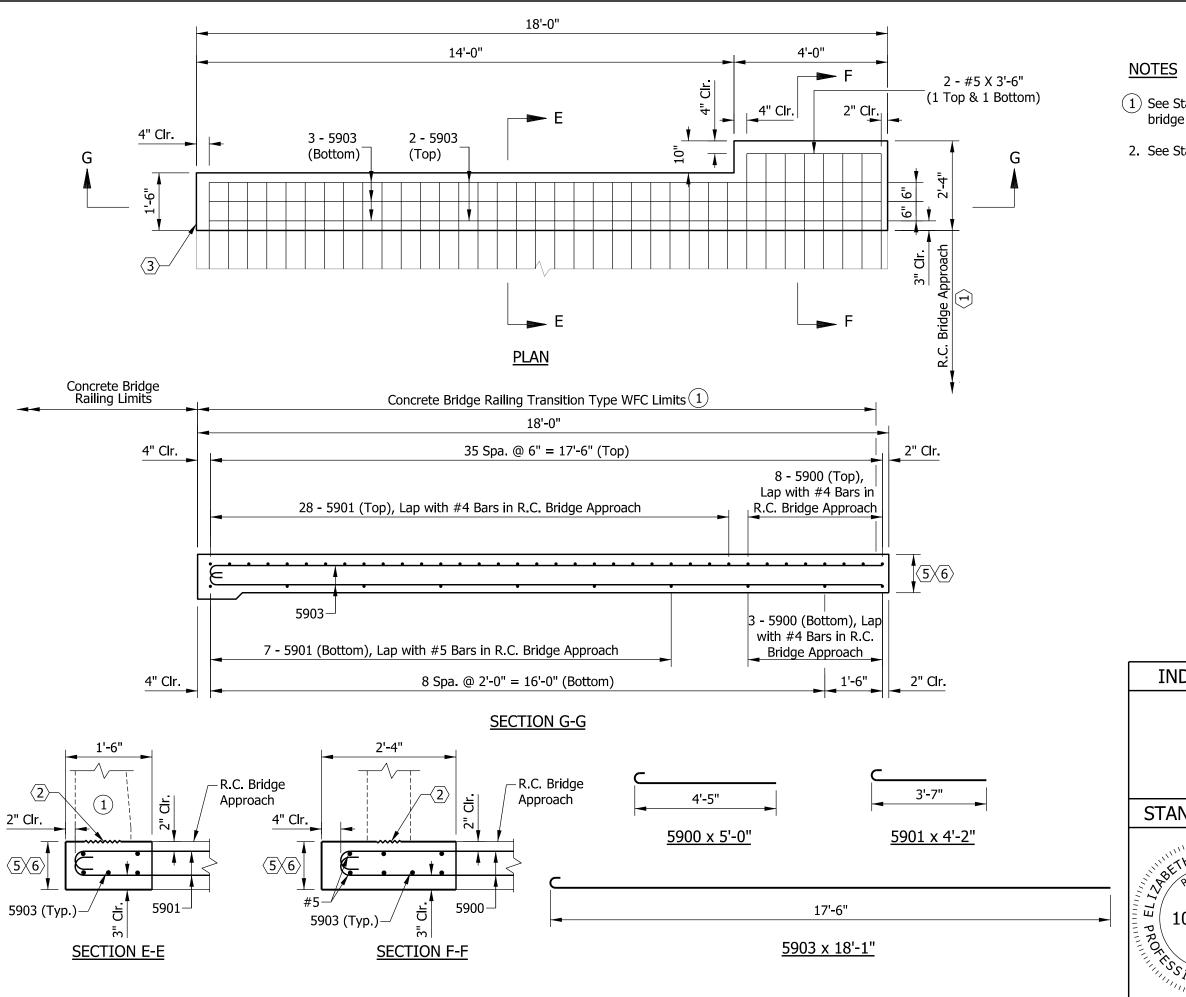

(1) See Standard Drawings E 706-TWFC-01 through -03 for concrete bridge railing transition WFC details.

2. See Standard Drawing E 609-TBAE-04 for General Notes  $\bigcirc$ .

| [                                                      | BILL OF MATERIALS                         |                                             |                                               |         |                                      |  |  |  |
|--------------------------------------------------------|-------------------------------------------|---------------------------------------------|-----------------------------------------------|---------|--------------------------------------|--|--|--|
|                                                        | Quantities are for one<br>RCBA extension  |                                             |                                               |         |                                      |  |  |  |
|                                                        | EPOXY-COATED REINFORCING BARS             |                                             |                                               |         |                                      |  |  |  |
|                                                        | MARK OR<br>SIZE                           | NO. OF<br>BARS                              | LENGTH                                        | WEIGHT  |                                      |  |  |  |
|                                                        | 5900<br>5901                              | 11<br>35                                    | 5'-0"<br>4'-2"                                |         | $\left  \right $                     |  |  |  |
|                                                        | 5903                                      | 5                                           | 18'-1"                                        |         |                                      |  |  |  |
|                                                        | #5<br>Total Epoxy-<br>Boinforcing         | 2<br>-Coated                                | 3'-6"                                         | 312 LBS | -                                    |  |  |  |
|                                                        | Reinforcing Bars 312 LBS<br>MISCELLANEOUS |                                             |                                               |         |                                      |  |  |  |
| ľ                                                      | RCBA Extens                               | sion Area                                   | 3.4 SYS                                       | ] ]     |                                      |  |  |  |
| DIANA DEPARTMENT OF TRANSPORTATION                     |                                           |                                             |                                               |         |                                      |  |  |  |
| RCBA EXTENSION FOR<br>BRIDGE RAILING TRANSITION<br>WFC |                                           |                                             |                                               |         |                                      |  |  |  |
|                                                        | SEPTEMBER 2013                            |                                             |                                               |         |                                      |  |  |  |
| ND                                                     | NDARD DRAWING NO. E 609-TBAE-03           |                                             |                                               |         |                                      |  |  |  |
|                                                        | ARD DRAW                                  | /s/Eliza<br>DESIGN S<br>/s/Mar<br>CHIEF ENG | abeth W.<br>TANDARDS E<br>& A. Mill<br>GINEER | NGINEER | 02/28/13<br>DATE<br>03/27/13<br>DATE |  |  |  |
|                                                        |                                           |                                             |                                               |         |                                      |  |  |  |