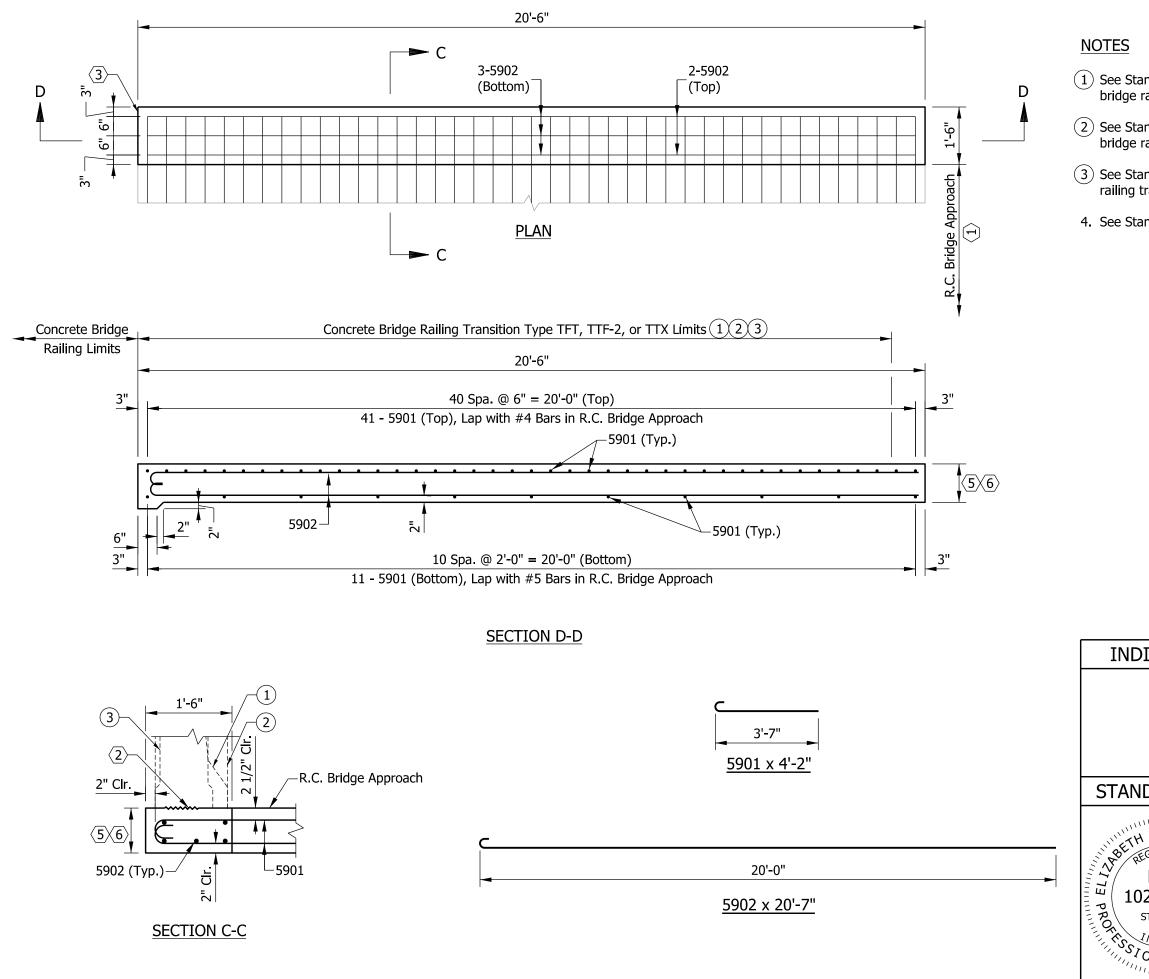

(1) See Standard Drawing E 706-TTFT-01 through -03 for concrete bridge railing transition type TFT details.

2 See Standard Drawing E 706-TTTF-01 through -04 for concrete bridge railing transition type TTF-2 details.

(3) See Standard Drawing E 706-TTTX-01 and -02 for concrete bridge railing transition type TTX details.

4. See Standard Drawing E 609-TBAE-04 for General Notes  $\bigcirc$ 

|                                                                                                                                                                                                                                                                                                                                                                                                                                                                                                                                                                                                                                                                                                                                                                                                                                                                                                                                                                                                                                                                                                                                                                                                                                                                                                                                                                                                                                                                                                                                                                                                                                                                                                                                                                                                                                                                                                                                                                                                                                                                                                                                              | BILL OF MATERIALS                          |                |                 |         |      |                                      |  |                                      |
|----------------------------------------------------------------------------------------------------------------------------------------------------------------------------------------------------------------------------------------------------------------------------------------------------------------------------------------------------------------------------------------------------------------------------------------------------------------------------------------------------------------------------------------------------------------------------------------------------------------------------------------------------------------------------------------------------------------------------------------------------------------------------------------------------------------------------------------------------------------------------------------------------------------------------------------------------------------------------------------------------------------------------------------------------------------------------------------------------------------------------------------------------------------------------------------------------------------------------------------------------------------------------------------------------------------------------------------------------------------------------------------------------------------------------------------------------------------------------------------------------------------------------------------------------------------------------------------------------------------------------------------------------------------------------------------------------------------------------------------------------------------------------------------------------------------------------------------------------------------------------------------------------------------------------------------------------------------------------------------------------------------------------------------------------------------------------------------------------------------------------------------------|--------------------------------------------|----------------|-----------------|---------|------|--------------------------------------|--|--------------------------------------|
|                                                                                                                                                                                                                                                                                                                                                                                                                                                                                                                                                                                                                                                                                                                                                                                                                                                                                                                                                                                                                                                                                                                                                                                                                                                                                                                                                                                                                                                                                                                                                                                                                                                                                                                                                                                                                                                                                                                                                                                                                                                                                                                                              |                                            |                |                 |         |      |                                      |  |                                      |
|                                                                                                                                                                                                                                                                                                                                                                                                                                                                                                                                                                                                                                                                                                                                                                                                                                                                                                                                                                                                                                                                                                                                                                                                                                                                                                                                                                                                                                                                                                                                                                                                                                                                                                                                                                                                                                                                                                                                                                                                                                                                                                                                              | EPOXY-CO                                   |                |                 |         |      |                                      |  |                                      |
|                                                                                                                                                                                                                                                                                                                                                                                                                                                                                                                                                                                                                                                                                                                                                                                                                                                                                                                                                                                                                                                                                                                                                                                                                                                                                                                                                                                                                                                                                                                                                                                                                                                                                                                                                                                                                                                                                                                                                                                                                                                                                                                                              | MARK OR<br>SIZE                            | NO. OF<br>BARS | LENGTH          | WEIGHT  |      |                                      |  |                                      |
|                                                                                                                                                                                                                                                                                                                                                                                                                                                                                                                                                                                                                                                                                                                                                                                                                                                                                                                                                                                                                                                                                                                                                                                                                                                                                                                                                                                                                                                                                                                                                                                                                                                                                                                                                                                                                                                                                                                                                                                                                                                                                                                                              | 5901<br>5902                               | 52<br>5        | 4'-2"<br>20'-7" |         |      |                                      |  |                                      |
|                                                                                                                                                                                                                                                                                                                                                                                                                                                                                                                                                                                                                                                                                                                                                                                                                                                                                                                                                                                                                                                                                                                                                                                                                                                                                                                                                                                                                                                                                                                                                                                                                                                                                                                                                                                                                                                                                                                                                                                                                                                                                                                                              | Total Epoxy-Coated<br>Reinforcing Bars 333 |                |                 |         |      |                                      |  |                                      |
|                                                                                                                                                                                                                                                                                                                                                                                                                                                                                                                                                                                                                                                                                                                                                                                                                                                                                                                                                                                                                                                                                                                                                                                                                                                                                                                                                                                                                                                                                                                                                                                                                                                                                                                                                                                                                                                                                                                                                                                                                                                                                                                                              | -                                          |                |                 |         |      |                                      |  |                                      |
|                                                                                                                                                                                                                                                                                                                                                                                                                                                                                                                                                                                                                                                                                                                                                                                                                                                                                                                                                                                                                                                                                                                                                                                                                                                                                                                                                                                                                                                                                                                                                                                                                                                                                                                                                                                                                                                                                                                                                                                                                                                                                                                                              | RCBA Extension Area                        |                |                 | 3.4 SYS | ]    |                                      |  |                                      |
| IANA DEPARTMENT OF TRANSPORTATION                                                                                                                                                                                                                                                                                                                                                                                                                                                                                                                                                                                                                                                                                                                                                                                                                                                                                                                                                                                                                                                                                                                                                                                                                                                                                                                                                                                                                                                                                                                                                                                                                                                                                                                                                                                                                                                                                                                                                                                                                                                                                                            |                                            |                |                 |         |      |                                      |  |                                      |
| RCBA EXTENSION FOR<br>BRIDGE RAILING TRANSITION<br>TFT, TTF-2, OR TTX<br>SEPTEMBER 2013                                                                                                                                                                                                                                                                                                                                                                                                                                                                                                                                                                                                                                                                                                                                                                                                                                                                                                                                                                                                                                                                                                                                                                                                                                                                                                                                                                                                                                                                                                                                                                                                                                                                                                                                                                                                                                                                                                                                                                                                                                                      |                                            |                |                 |         |      |                                      |  |                                      |
| D                                                                                                                                                                                                                                                                                                                                                                                                                                                                                                                                                                                                                                                                                                                                                                                                                                                                                                                                                                                                                                                                                                                                                                                                                                                                                                                                                                                                                                                                                                                                                                                                                                                                                                                                                                                                                                                                                                                                                                                                                                                                                                                                            | ARD DRAW                                   | /ING NC        | D. E            | 609-TBA | E-02 |                                      |  |                                      |
| DARD DRAWING NO. E 609-TBAE-02<br>W. PHY<br>GISTERED<br>NO.<br>200124<br>STATE OF<br>A Constant of the formation of the fo |                                            |                |                 |         |      |                                      |  |                                      |
|                                                                                                                                                                                                                                                                                                                                                                                                                                                                                                                                                                                                                                                                                                                                                                                                                                                                                                                                                                                                                                                                                                                                                                                                                                                                                                                                                                                                                                                                                                                                                                                                                                                                                                                                                                                                                                                                                                                                                                                                                                                                                                                                              |                                            |                |                 |         |      | 200124<br>STATE OF<br>MOLANA<br>ONAL |  | /s/ Mark A. Miller<br>CHIEF ENGINEER |
|                                                                                                                                                                                                                                                                                                                                                                                                                                                                                                                                                                                                                                                                                                                                                                                                                                                                                                                                                                                                                                                                                                                                                                                                                                                                                                                                                                                                                                                                                                                                                                                                                                                                                                                                                                                                                                                                                                                                                                                                                                                                                                                                              |                                            |                |                 |         |      |                                      |  |                                      |