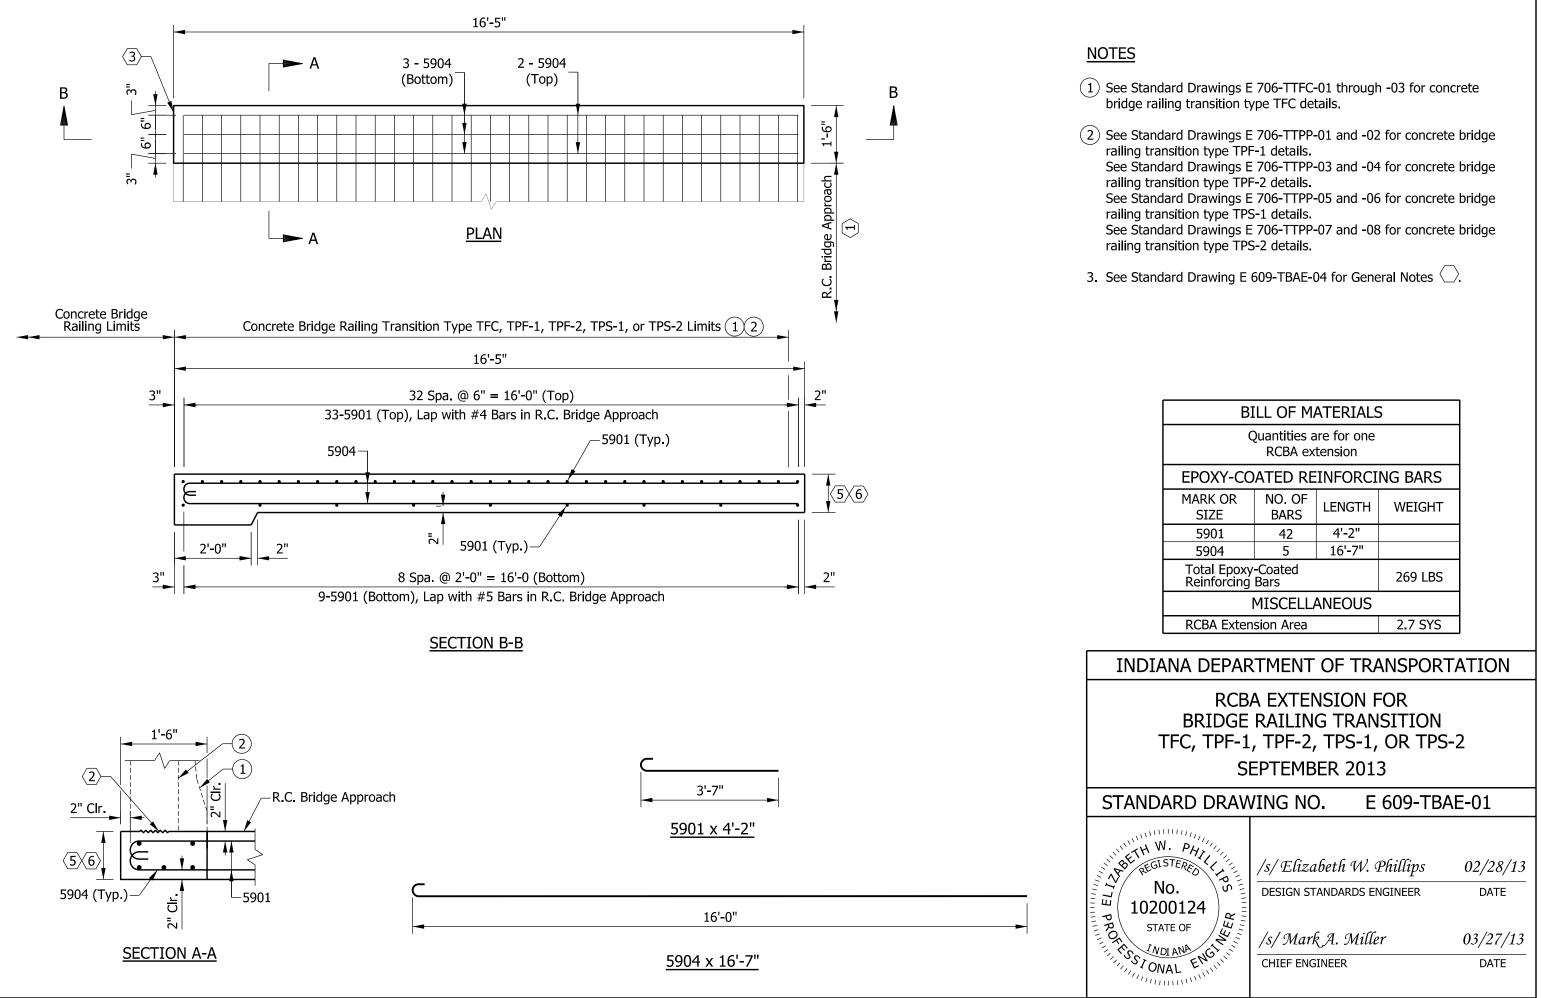

| BILL OF MATERIALS                        |                |        |         |  |  |
|------------------------------------------|----------------|--------|---------|--|--|
| Quantities are for one<br>RCBA extension |                |        |         |  |  |
| EPOXY-COATED REINFORCING BARS            |                |        |         |  |  |
| MARK OR<br>SIZE                          | NO. OF<br>BARS | LENGTH | WEIGHT  |  |  |
| 5901                                     | 42             | 4'-2"  |         |  |  |
| 5904                                     | 5              | 16'-7" |         |  |  |
| Total Epoxy<br>Reinforcing               | 269 LBS        |        |         |  |  |
| MISCELLANEOUS                            |                |        |         |  |  |
| RCBA Extension Area                      |                |        | 2.7 SYS |  |  |